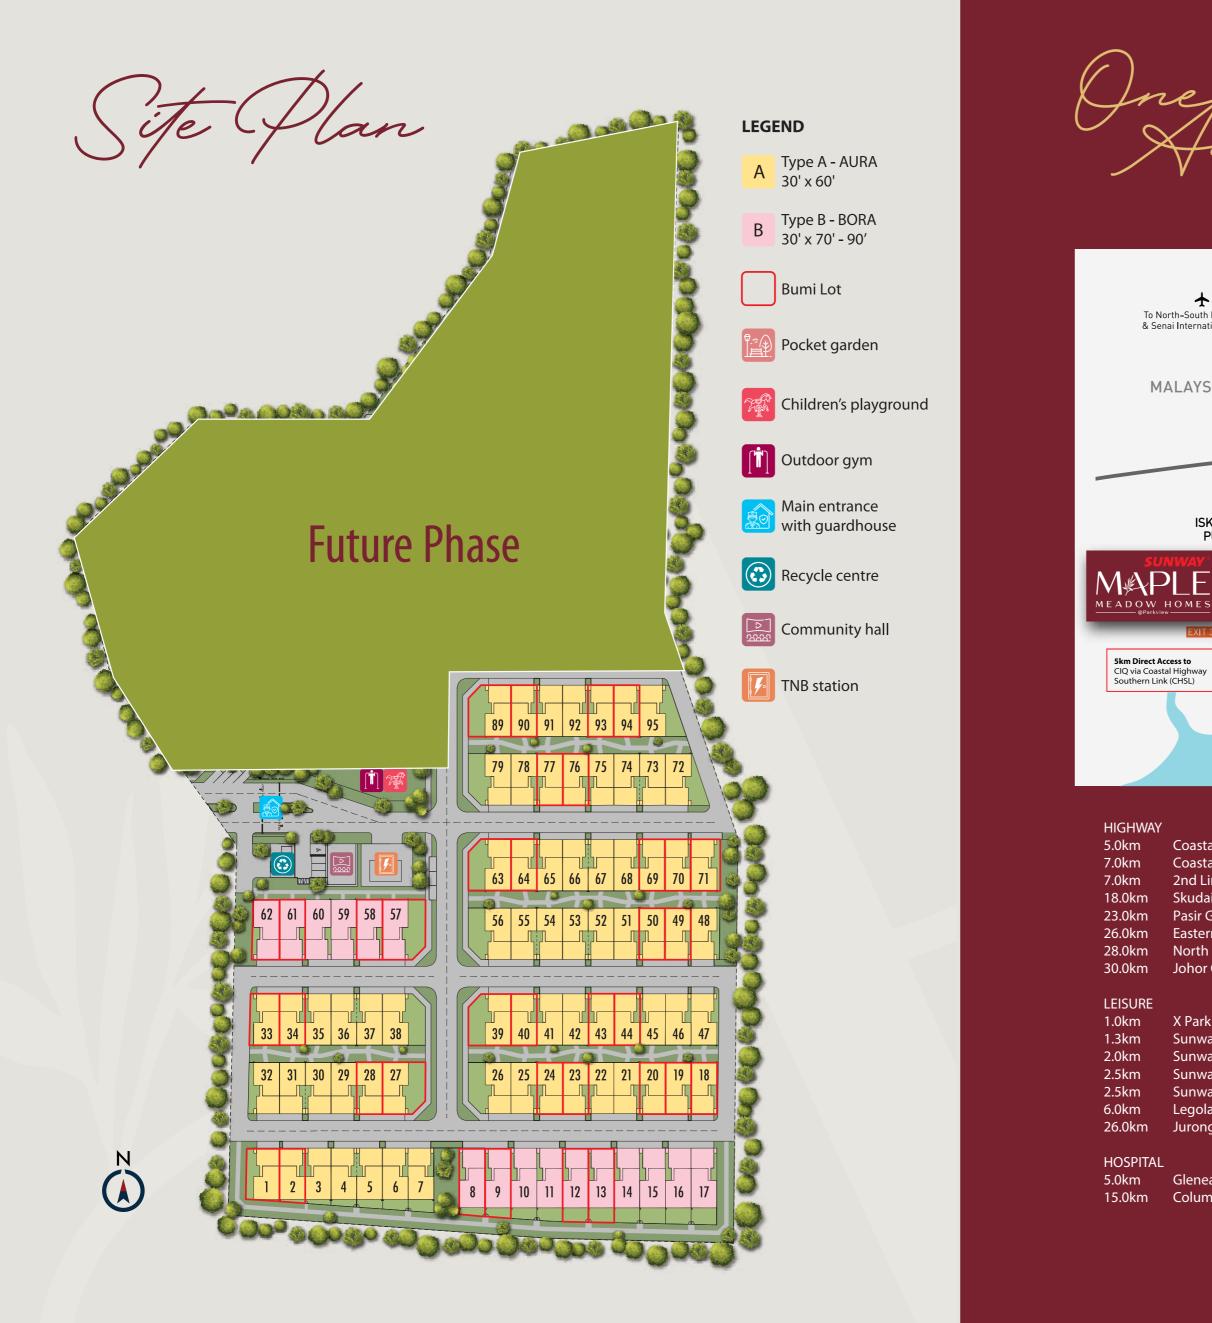

، *ک*` d

# SEMI-D CONCEPT TERRACE HOMES









Ground Floor

1 / ype ura

2-Storey Link Meadow Homes 30' x 60' | 2,200 sq.ft.











First Floor



Ground Floor



2-Storey Link Meadow Homes 30' x 70'- 90' | 2,585 sq.ft.









## **ENDLESS ATTRACTIONS**

Sunway City Iskandar Puteri offers everything you need within reach - education, entertainment, dining, and more - all footsteps away. Enjoy seamless access with only 5km away to the Malaysia-Singapore 2nd Link via Coastal Highway Southern Link (CHSL) and convenient public transportation. Discover a lifestyle where convenience is beyond anything ordinary.



### Coastal Highway Southern Link (CHSL)

- Coastal Highway
- 2nd Link Expressway Skudai Highway
- Pasir Gudang Highway
- Eastern Dispersal Link (EDL)
- North South Expressway
- Johor Causeway

## X Park Sunway Iskandar Sunway Big Box Retail Park Sunway Boulevard 88

- Sunway Citrine Hub Sunway Emerald Lake
- Legoland Malaysia
- Jurong Point, Singapore

#### Gleneagles Medini Hospital Columbia Asia Hospi