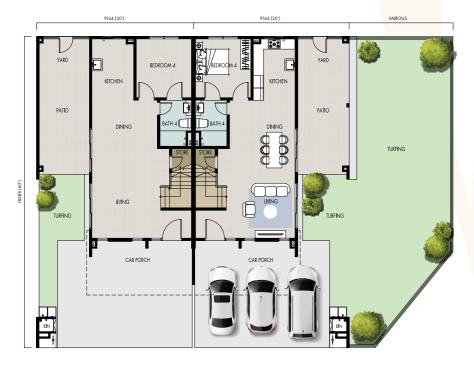

# SEMI-D CONCEPT TERRACE HOMES

Ground Floor

1 / ype ura

2-Storey Link Meadow Homes 30' x 60' | 2,200 sq.ft.

First Floor

Ground Floor

2-Storey Link Meadow Homes 30' x 70'- 90' | 2,585 sq.ft.