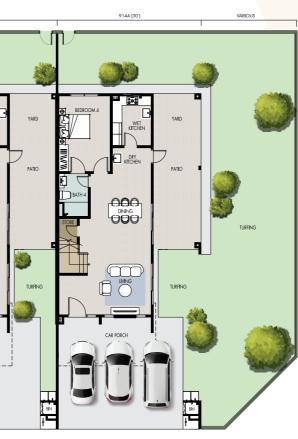

# SEMI-D CONCEPT TERRACE HOMES

Ground Floor

1 / ype ura

2-Storey Link Meadow Homes 30' x 60' | 2,200 sq.ft.

First Floor

Ground Floor

2-Storey Link Meadow Homes 30' x 70'- 90' | 2,585 sq.ft.