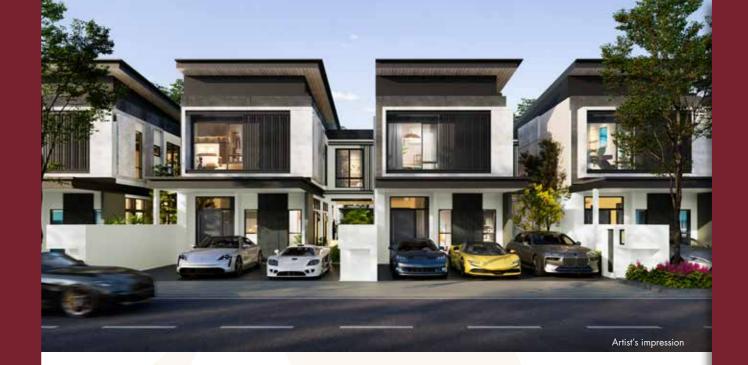

# SEMI-D CONCEPT TERRACE HOMES

Ground Floor

1 / ype ura

2-Storey Link Meadow Homes 30' x 60' | 2,200 sq.ft.

First Floor

Ground Floor

2-Storey Link Meadow Homes 30' x 70'- 90' | 2,585 sq.ft.