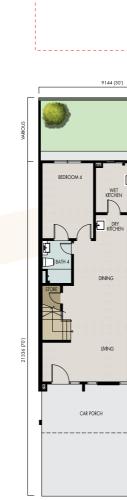

# SEMI-D CONCEPT TERRACE HOMES

Ground Floor

1 / ype ura

2-Storey Link Meadow Homes 30' x 60' | 2,200 sq.ft.

First Floor

Ground Floor

2-Storey Link Meadow Homes 30' x 70'- 90' | 2,585 sq.ft.