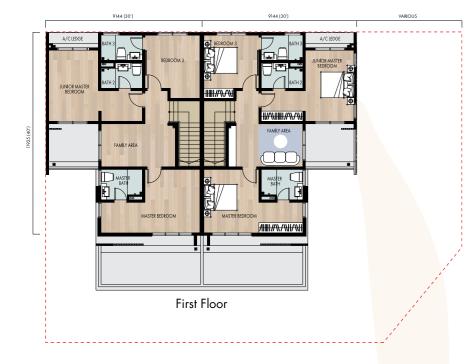

# SEMI-D CONCEPT TERRACE HOMES

Ground Floor

1 / ype ura

2-Storey Link Meadow Homes 30' x 60' | 2,200 sq.ft.

First Floor

Ground Floor

2-Storey Link Meadow Homes 30' x 70'- 90' | 2,585 sq.ft.