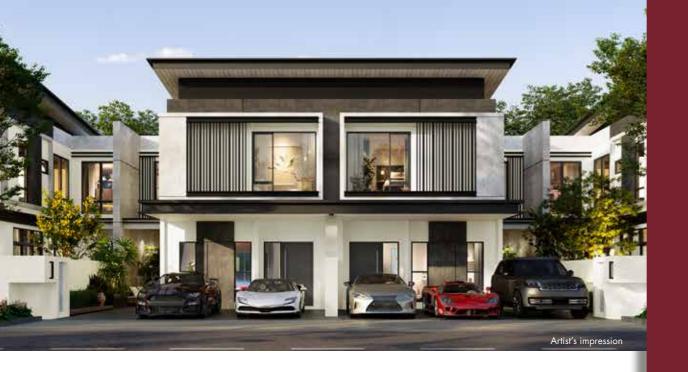

# SEMI-D CONCEPT TERRACE HOMES

Ground Floor

1 / ype ura

2-Storey Link Meadow Homes 30' x 60' | 2,200 sq.ft.

First Floor

Ground Floor

2-Storey Link Meadow Homes 30' x 70'- 90' | 2,585 sq.ft.