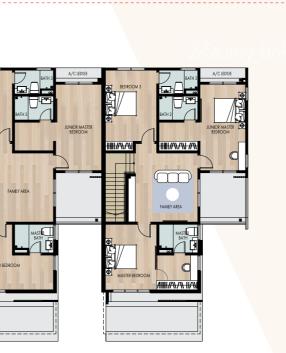

# SEMI-D CONCEPT TERRACE HOMES

Ground Floor

1 / ype ura

2-Storey Link Meadow Homes 30' x 60' | 2,200 sq.ft.

First Floor

Ground Floor

2-Storey Link Meadow Homes 30' x 70'- 90' | 2,585 sq.ft.