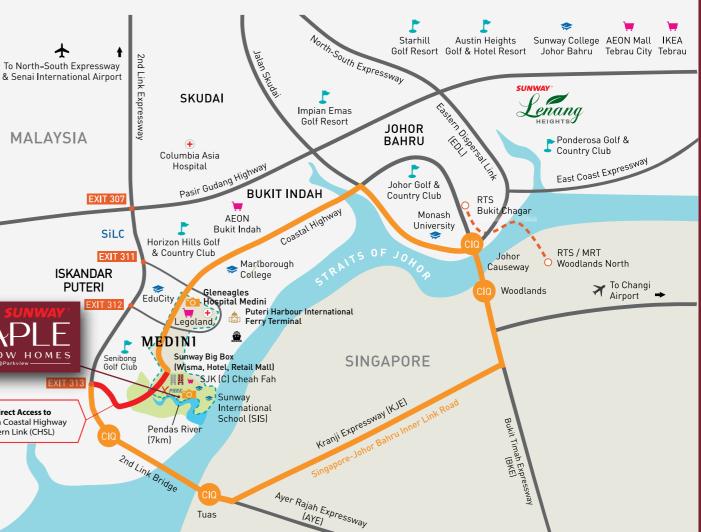

## **ENDLESS ATTRACTIONS**

Sunway City Iskandar Puteri offers everything you need within reach - education, entertainment, dining, and more - all footsteps away. Enjoy seamless access with only 5km away to the Malaysia-Singapore 2nd Link via Coastal Highway Southern Link (CHSL) and convenient public transportation. Discover a lifestyle where convenience is beyond anything ordinary.

### Coastal Highway Southern Link (CHSL)

- Coastal Highway
- 2nd Link Expressway Skudai Highway
- Pasir Gudang Highway
- Eastern Dispersal Link (EDL)
- North South Expressway
- Johor Causeway

## X Park Sunway Iskandar Sunway Big Box Retail Park Sunway Boulevard 88

- Sunway Citrine Hub Sunway Emerald Lake
- Legoland Malaysia
- Jurong Point, Singapore

#### Gleneagles Medini Hospital Columbia Asia Hospital

### EDUCATION

- 1.0km Global Learning Village (Upcoming)
- 1.5km SJK(C) Cheah Fah
- 2.0km Sunway TES
- 2.0km 42 Iskandar Puteri
- 2.5km Sunway International School (SIS)
- 4.0km Raffles University
- 6.0km Educity
- 10.0km Marlborough College

### LANDMARKS

- 3.5km Iskandar Malaysia Studio
  4.0km Majlis Bandaraya Iskandar Puteri (MBIP)
  6.0km Kota Iskandar Administrative Hub
  7.5km Puteri Harbour Ferry Terminal
  27.0km Johor Bahru City Area
  30.0km Johor Premium Outlets
  34.0km Senai International Airport
  45.0km Maxima Bay Sanda Singapara
- 45.0km Marina Bay Sands, Singapore